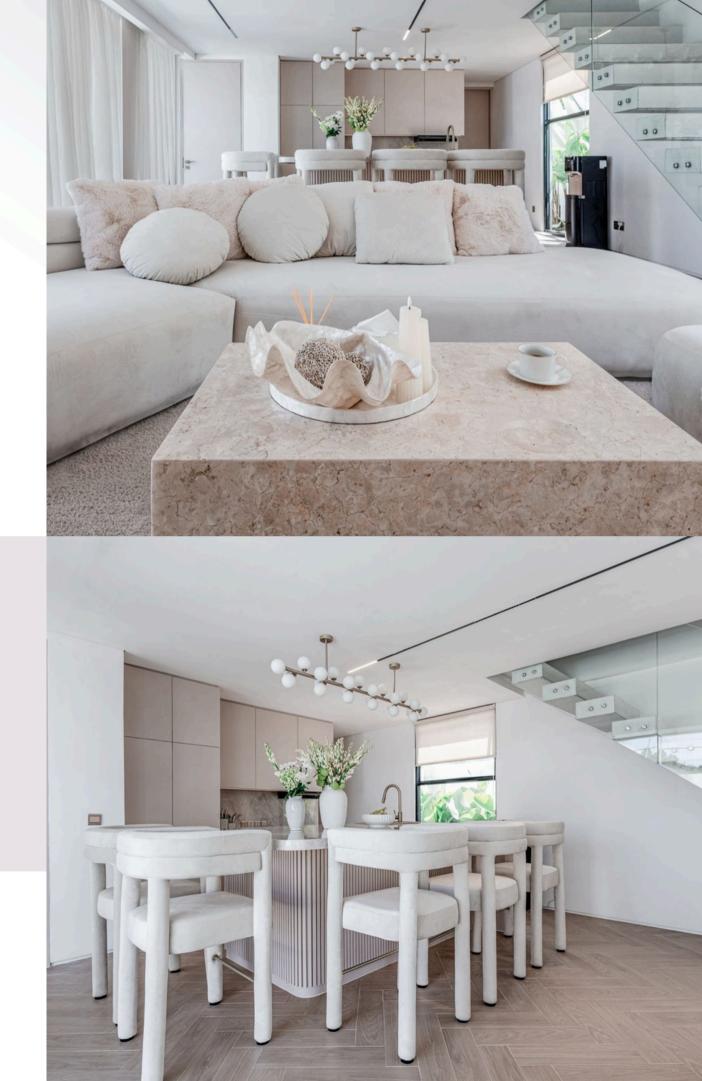

### LIVING ROOM AND KITCHEN

- Luxury finishing materials
- Furniture and handmade decor items
- Light, minimalistic interiors
- Fully air-conditioned living areas
- Layered lighting
- Soundproof aluminium windows
- High-end kitchen set