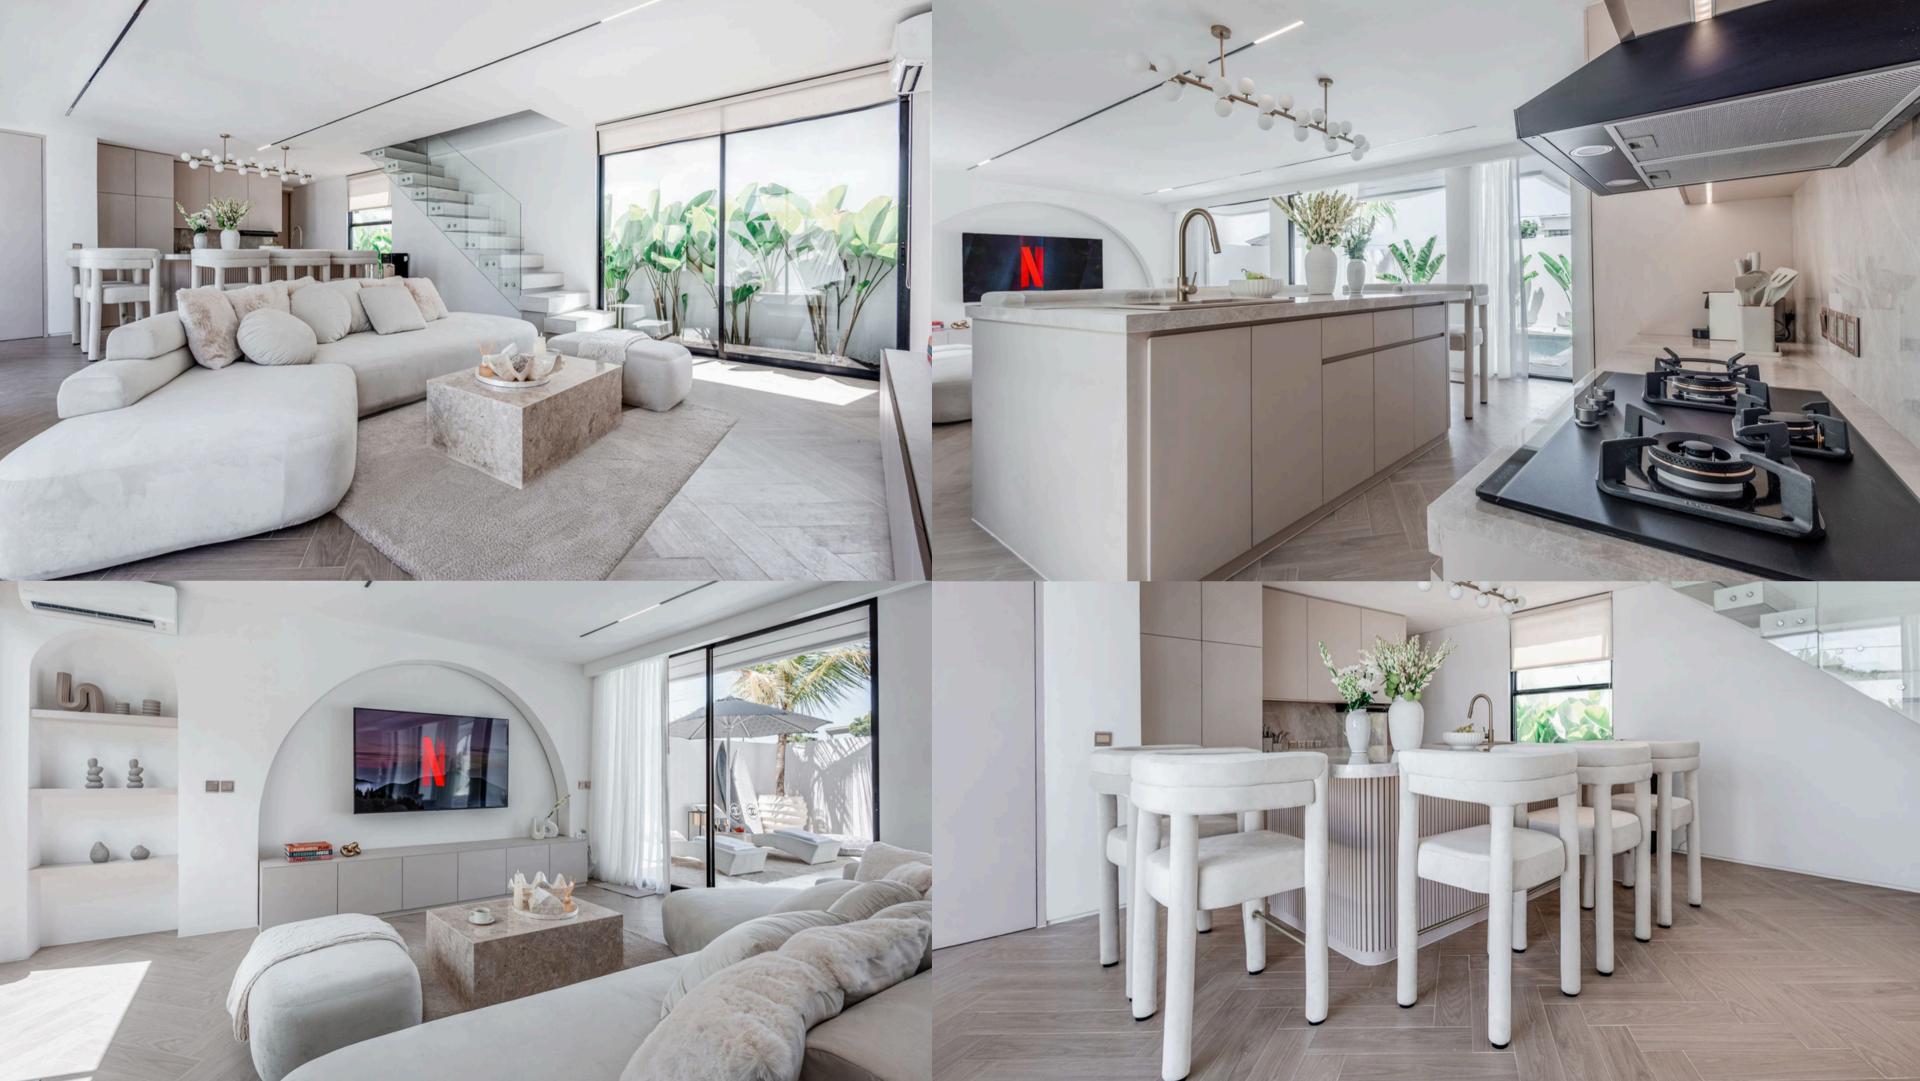

### LIVING ROOM AND KITCHEN

- Luxury finishing materials
- Furniture and handmade decor items
- Light, minimalistic interiors
- Fully air-conditioned living areas
- Layered lighting
- Soundproof aluminium windows
- High-end kitchen set

### Outdoor

Casa Coco Laubana's outdoor space is a stylish and serene escape, featuring a private plunge pool surrounded by modern tropical landscaping. Sleek sunbeds and seamless access to the open-plan living area create a perfect indoor-outdoor flow. Whether for sunbathing, entertaining, or a quiet swim, this area blends minimalist luxury with tropical charm-making it a standout feature of the villa. Each bedroom also comes with its own private outdoor balcony, perfect for morning coffee or evening relaxation.