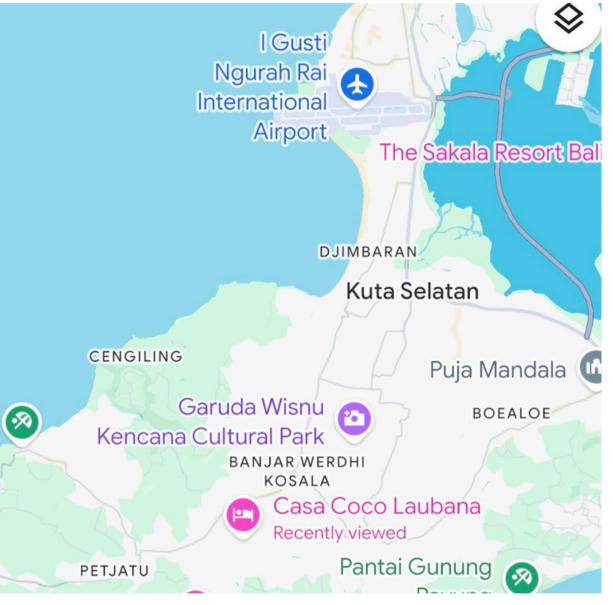

# LOCATION

- Fully furnished turnkey villas
- Centrally located near Uluwatu's top beaches
- 7 minutes to Bingin Beach, 10 minutes to Padang Padang
- Easy access to top beach clubs and surf spots
- Peaceful surroundings with high rental demand
- Close to local supermarkets, cafes, and restaurants
- Quick access to main roads, avoiding major traffic