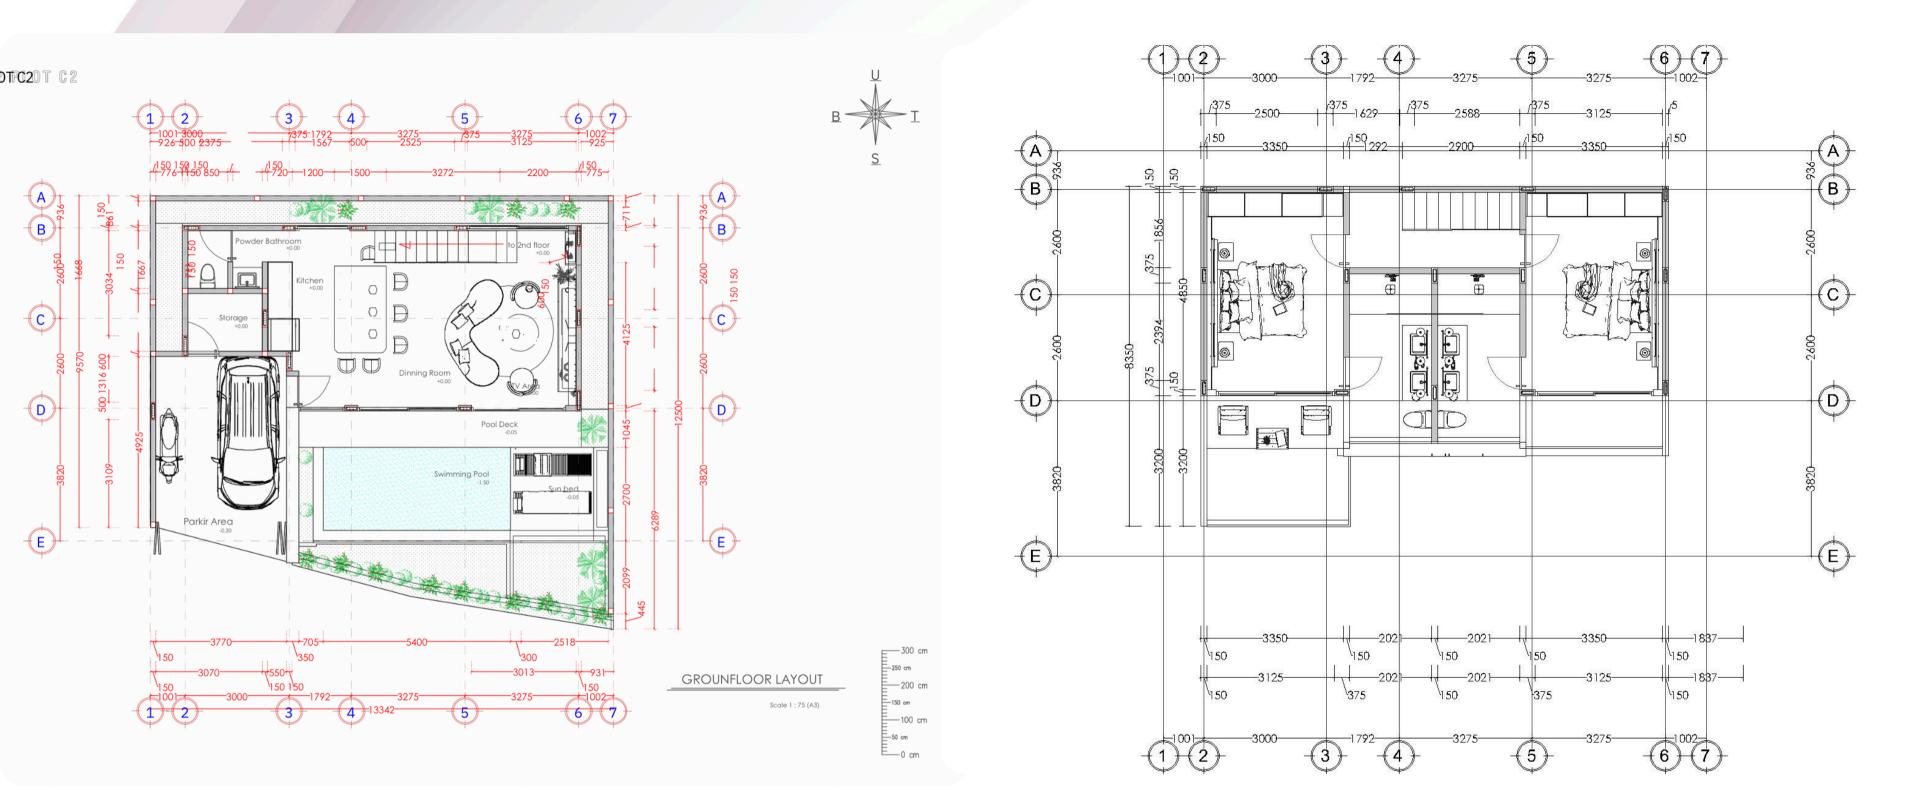

### The 1<sup>st</sup> floor

2<sup>nd</sup> floor

### DETAIL SIZE

| NO                    | DESCRIPTION                                       | SIZE                         |                              | UNIT                 |   |
|-----------------------|---------------------------------------------------|------------------------------|------------------------------|----------------------|---|
|                       | GROUNDFLOOR                                       | LENGTH                       | WIDTH                        |                      |   |
| 1                     | Parking Area                                      | 6.91                         | 4.10                         | m2                   |   |
| 2                     | Terrace                                           | 8.14                         | 1.05                         | m2                   |   |
| 3                     | Sunbed                                            | 2.40                         | 2.38                         | m2                   | Ĩ |
| 4                     | Swimming Pool                                     | 2.70                         | 5.70                         | m2                   |   |
| 5                     | Kitchen                                           | 5.40                         | 4.52                         | m2                   |   |
| 6                     | Living Room & TV Area                             | 5.40                         | 4.36                         | m2                   |   |
|                       | GF Stair Area                                     |                              |                              |                      |   |
| 8                     | Guest Toilet                                      | 2.38                         | 2.11                         | m2                   |   |
| 9                     | Storage                                           | 2.30                         | 1.80                         | m2                   |   |
| 11                    | Garden                                            | 31.59                        | 1.10                         | m2                   |   |
|                       | sub total:                                        |                              |                              | m2                   |   |
| NO                    | DESCRIPTION                                       | SI                           | SIZE                         |                      |   |
|                       | 1ST FLOOR                                         | LENGTH                       | WIDTH                        |                      |   |
| 1                     | 1st Floor Stair Area                              | 4.10                         | 1.10                         | m2                   |   |
| 2                     | 1st Floor Corridor                                | 2.60                         | 1.50                         | m2                   |   |
| 2                     | 15thoor connuor                                   | 2.00                         | 1.50                         |                      |   |
|                       | Bedroom 1                                         | 5.10                         | 3.65                         | m2                   |   |
| 3                     |                                                   |                              |                              |                      |   |
| 3                     | Bedroom 1                                         | 5.10                         | 3.65                         | m2                   |   |
| 3<br>4<br>5           | Bedroom 1<br>bathroom 1                           | 5.10<br>4.60                 | 3.65<br>2.10                 | m2<br>m2             |   |
| 3<br>4<br>5<br>6      | Bedroom 1<br>bathroom 1<br>Terrace 1              | 5.10<br>4.60<br>3.80         | 3.65<br>2.10<br>1.40         | m2<br>m2<br>m3       |   |
| 3<br>4<br>5<br>6<br>7 | Bedroom 1<br>bathroom 1<br>Terrace 1<br>Bedroom 2 | 5.10<br>4.60<br>3.80<br>5.10 | 3.65<br>2.10<br>1.40<br>3.65 | m2<br>m2<br>m3<br>m2 |   |

Every corner of this villa is thoughtfully designed to provide maximum comfort and functionality – from the spacious living area to the relaxing outdoor space. Whether you're investing or looking for your dream home, this layout is made to suit your lifestyle.