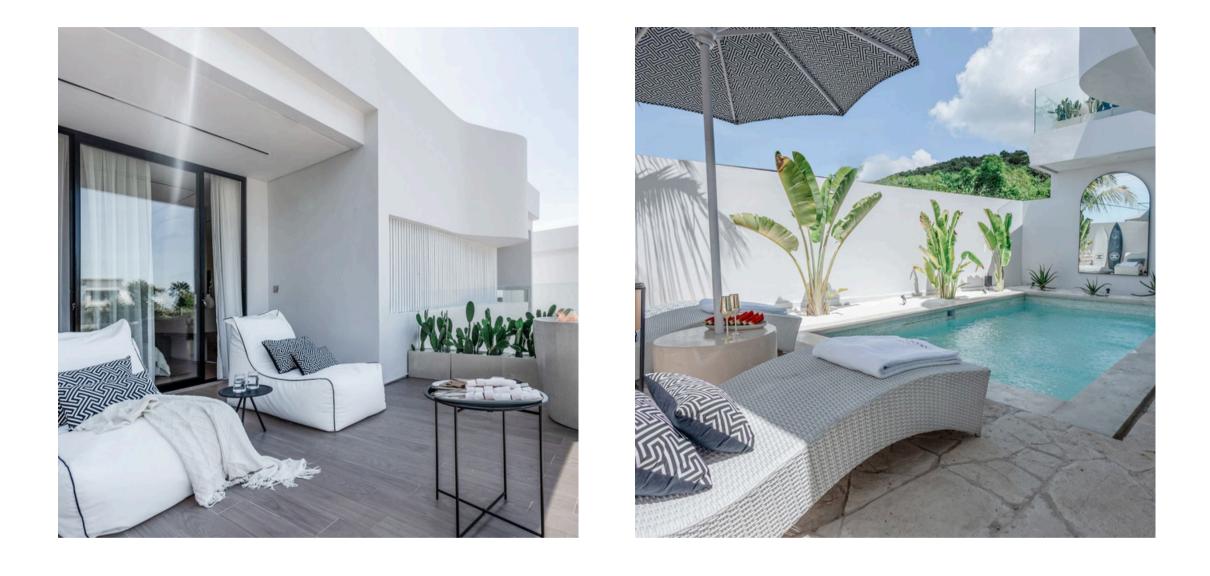

### Outdoor

Casa Coco Laubana's outdoor space is a stylish and serene escape, featuring a private plunge pool surrounded by modern tropical landscaping. Sleek sunbeds and seamless access to the open-plan living area create a perfect indoor-outdoor flow. Whether for sunbathing, entertaining, or a quiet swim, this area blends minimalist luxury with tropical charm-making it a standout feature of the villa. Each bedroom also comes with its own private outdoor balcony, perfect for morning coffee or evening relaxation.