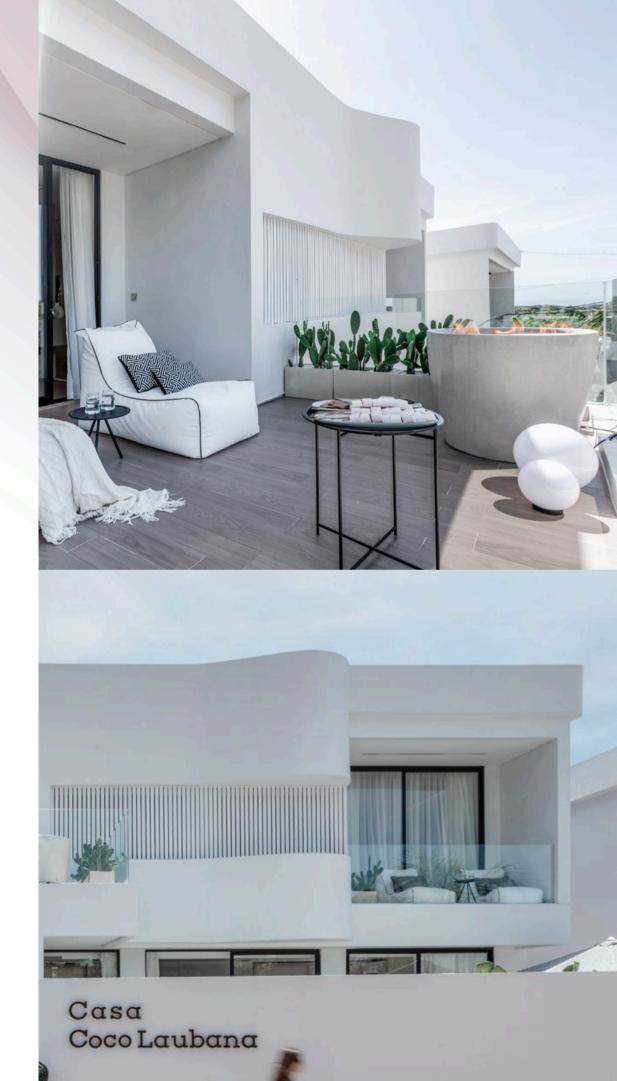

### Outdoor

Casa Coco Laubana's outdoor space is a stylish and serene escape, featuring a private plunge pool surrounded by modern tropical landscaping. Sleek sunbeds and seamless access to the open-plan living area create a perfect indoor-outdoor flow. Whether for sunbathing, entertaining, or a quiet swim, this area blends minimalist luxury with tropical charm-making it a standout feature of the villa. Each bedroom also comes with its own private outdoor balcony, perfect for morning coffee or evening relaxation.

Every corner of this villa is thoughtfully designed to provide maximum comfort and functionality – from the spacious living area to the relaxing outdoor space. Whether you're investing or looking for your dream home, this layout is made to suit your lifestyle.