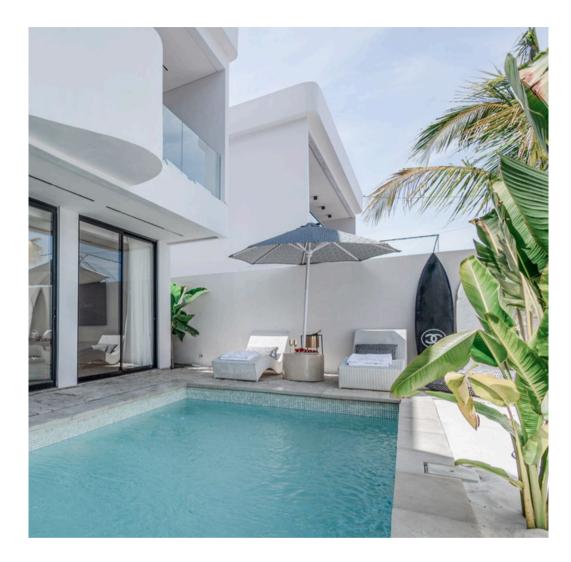

### Outdoor

Casa Coco Laubana's outdoor space is a stylish and serene escape, featuring a private plunge pool surrounded by modern tropical landscaping. Sleek sunbeds and seamless access to the open-plan living area create a perfect indoor-outdoor flow. Whether for sunbathing, entertaining, or a quiet swim, this area blends minimalist luxury with tropical charm-making it a standout feature of the villa. Each bedroom also comes with its own private outdoor balcony, perfect for morning coffee or evening relaxation.