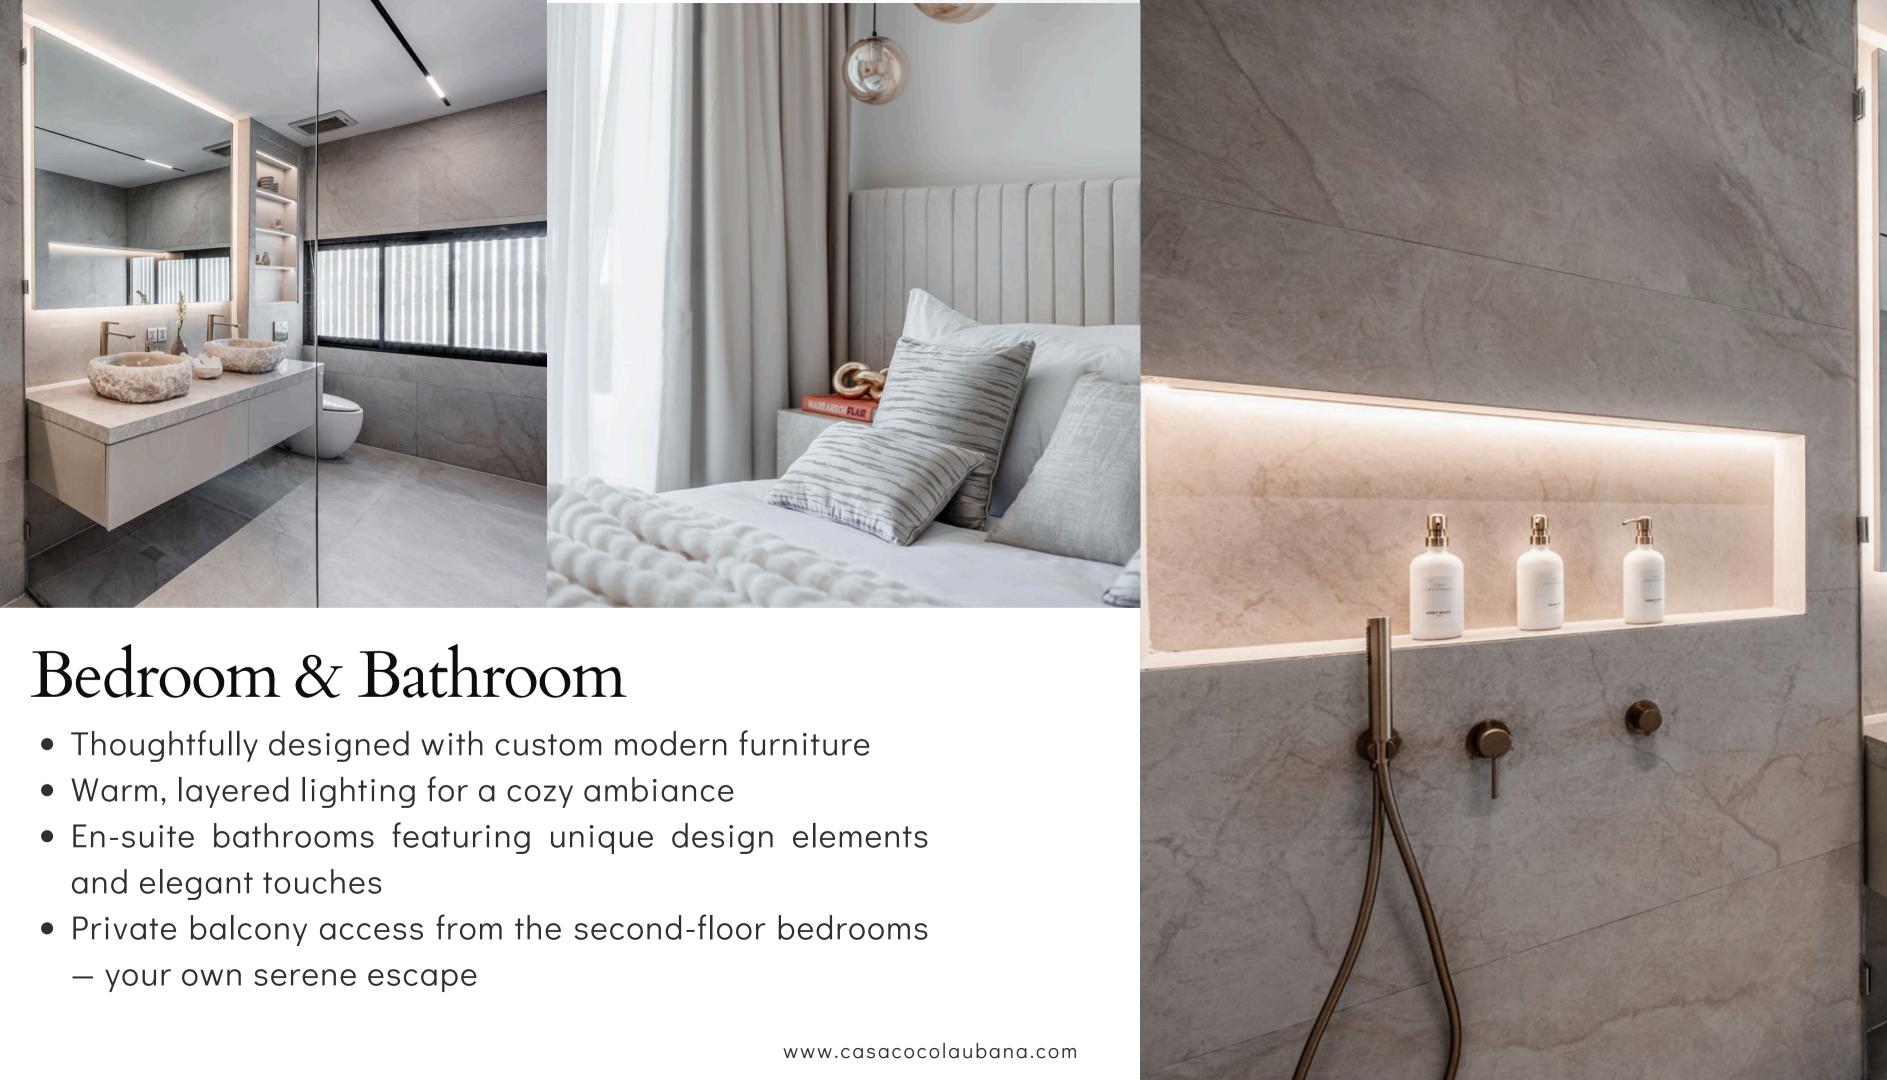

### Outdoor

Casa Coco Laubana's outdoor space is a stylish and serene escape, featuring a private plunge pool surrounded by modern tropical landscaping. Sleek sunbeds and seamless access to the open-plan living area create a perfect indoor-outdoor flow. Whether for sunbathing, entertaining, or a quiet swim, this area blends minimalist luxury with tropical charm-making it a standout feature of the villa. Each bedroom also comes with its own private outdoor balcony, perfect for morning coffee or evening relaxation.